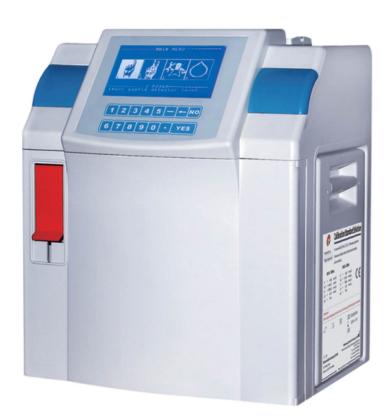

# AFT300 Electrolytes Analyzer

K+/Na+/Cl

- Sleep mode to save reagent
- Self-made maintenance free electrodes
- Automatic one and two points calibration
- Rapid test speed: ≤30 seconds/test
- Min-volume sample consumption: ≤65μl

#### Main Characteristics

- On-line instructions provided for self problem-solving
- High efficient cleaning procedures best for fatty samples
- Electrode maintenance alerts
- Auto sampler volume: 39 samples
- ≥1000 records storage