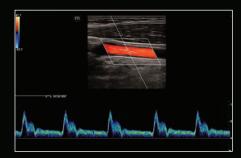

# **Clinical Gallery**

Liver Tissue enhanced by Sound Speed Compensation

High Frame Rate 2D SWE of Normal Liver

Power Doppler and Glazing Flow of Renal Perfusion

**HD Scope of Complex Thyroid Lesion** 

iScape Panoramic View of Testicles

Bidirectional Power Doppler of Lymph Node

Contrast Enhanced Ultrasound of Thyroid Lesion

Glazing Flow of Posterior Tibial and Peroneal Veins

Pulsed Wave Doppler of Common Carotid Artery

2D Endocavity Image of Uterus

Color Doppler and Glazing Flow of Umbilical Vessels

4D Automated Assessment of Intracranial Volume (ICV)