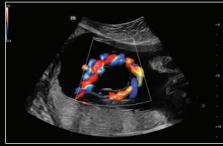

# **Clinical Gallery**

Liver Tissue enhanced by Sound Speed Compensation

High Frame Rate 2D SWE of Normal Liver

Power Doppler and Glazing Flow of Renal Perfusion

**HD Scope of Complex Thyroid Lesion** 

iScape Panoramic View of Testicles

Bidirectional Power Doppler of Lymph Node

Contrast Enhanced Ultrasound of Thyroid Lesion

Glazing Flow of Posterior Tibial and Peroneal Veins

Pulsed Wave Doppler of Common Carotid Artery

2D Endocavity Image of Uterus

Color Doppler and Glazing Flow of Umbilical Vessels

4D Automated Assessment of Intracranial Volume (ICV)