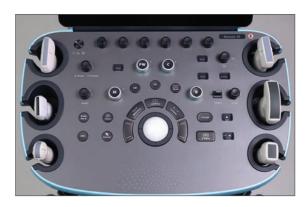

## **Innovative Ergonomics**

At Mindray, we are continually pushing towards our vision of better healthcare for all. With the Resona I9 System, this comes in the form of meaningful ergonomic enhancements and changes that prioritize sonographers' well-being. Featuring an intuitive, customizable gesture-powered touchscreen, a fully-adjustable floating control panel, and elevated transducer ports, the Resona I9 System enables intuitive and efficient workflow.

### **Ergonomic Highlights:**

- 1. 23.8" LED monitor with high-resolution display
- 2. 15.6" HD intuitive touchscreen with fullyadjustable floating control panel
- 3. Battery supports up to 2-hours continuous scanning
- 4. Elevated transducer ports for comfortable connecting