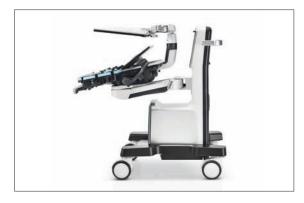

# Resona 19

**Ultrasound System** 

# **Ultrasound Reimagined**

Breaking the mold of conventional ultrasound systems and bringing usability and ergonomics into the limelight, the Resona I9 provides an entirely new experience that is driven by innovation. The new system features innovative design elements such as an intelligent iConsole control panel, customizable E-lnk keys, and a fully free-floating user interface to help minimize fatigue during scans. The Resona I9 Ultrasound System features a modular design for convenient serviceability, a two-hour continuous scanning battery, and a quiet operating experience.

# **Designed Ergonomic Advantages**

**Elevated Transducer Ports** 

Modular Design for Convenient Serviceability

Intelligent Control Panel

Compact Design