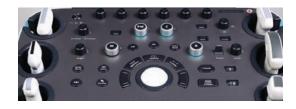

# **Designed Ergonomic Advantages**

**Elevated Transducer Ports** 

Modular Design for Convenient Serviceability

Intelligent Control Panel

Compact Design

## **Innovative Ergonomics**

At Mindray, we are continually pushing towards our vision of better healthcare for all. With the Resona I9 System, this comes in the form of meaningful ergonomic enhancements and changes that prioritize sonographers' well-being. Featuring an intuitive, customizable gesture-powered touchscreen, a fully-adjustable floating control panel, and elevated transducer ports, the Resona I9 System enables intuitive and efficient workflow.

### **Ergonomic Highlights:**

- 1. 23.8" LED monitor with high-resolution display
- 2. 15.6" HD intuitive touchscreen with fullyadjustable floating control panel
- 3. Battery supports up to 2-hours continuous scanning
- 4. Elevated transducer ports for comfortable connecting