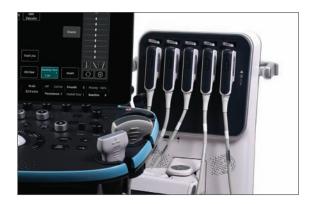

### **Ergonomic Highlights:**

- 1. 23.8" LED monitor with high-resolution display
- 2. 15.6" HD intuitive touchscreen with fullyadjustable floating control panel
- 3. Battery supports up to 2-hours continuous scanning
- 4. Elevated transducer ports for comfortable connecting