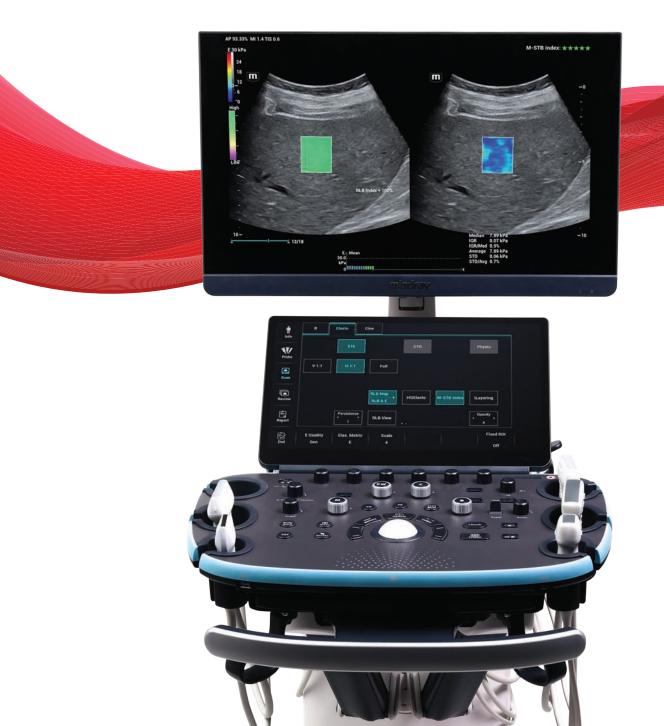

# Resona 19

**Ultrasound System** 

# **Ultrasound Reimagined**

Breaking the mold of conventional ultrasound systems and bringing usability and ergonomics into the limelight, the Resona I9 provides an entirely new experience that is driven by innovation. The new system features innovative design elements such as an intelligent iConsole control panel, customizable E-lnk keys, and a fully free-floating user interface to help minimize fatigue during scans. The Resona I9 Ultrasound System features a modular design for convenient serviceability, a two-hour continuous scanning battery, and a quiet operating experience.

Powered by Mindray's revolutionary ZONE Sonography® Technology\* (ZST\*), the Resona I9 System boasts advanced ultrasound capabilities that provide a harmonic balance of resolution and tissue uniformity. With an extensive suite of artificial intelligence (AI)-enhanced technologies, the System improves reproducibility, optimizes productivity, and increases consistency for end-users.

The Resona I9 Ultrasound System provides a precise display of hemodynamics and high-speed digital signal processing power. This enables clinicians to accurately image from skin line to deepest depths and provide diagnostic information for a wide variety of patient types and conditions, making the Resona I9 uniquely suited for general imaging, vascular, women's imaging, and shared service applications.