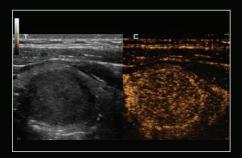

# **Clinical Gallery**

Liver Tissue enhanced by Sound Speed Compensation

High Frame Rate 2D SWE of Normal Liver

Power Doppler and Glazing Flow of Renal Perfusion

**HD Scope of Complex Thyroid Lesion** 

iScape Panoramic View of Testicles

Bidirectional Power Doppler of Lymph Node

Contrast Enhanced Ultrasound of Thyroid Lesion

Glazing Flow of Posterior Tibial and Peroneal Veins

Pulsed Wave Doppler of Common Carotid Artery

2D Endocavity Image of Uterus

Color Doppler and Glazing Flow of Umbilical Vessels

4D Automated Assessment of Intracranial Volume (ICV)