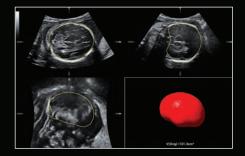

# **Clinical Gallery**

Liver Tissue enhanced by Sound Speed Compensation

High Frame Rate 2D SWE of Normal Liver

Power Doppler and Glazing Flow of Renal Perfusion

**HD Scope of Complex Thyroid Lesion** 

iScape Panoramic View of Testicles

Bidirectional Power Doppler of Lymph Node

Contrast Enhanced Ultrasound of Thyroid Lesion

Glazing Flow of Posterior Tibial and Peroneal Veins

Pulsed Wave Doppler of Common Carotid Artery

2D Endocavity Image of Uterus

Color Doppler and Glazing Flow of Umbilical Vessels

4D Automated Assessment of Intracranial Volume (ICV)