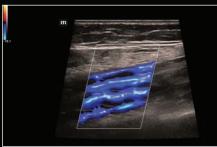

# **Clinical Gallery**

Liver Tissue enhanced by Sound Speed Compensation

High Frame Rate 2D SWE of Normal Liver

Power Doppler and Glazing Flow of Renal Perfusion

**HD Scope of Complex Thyroid Lesion** 

iScape Panoramic View of Testicles

Bidirectional Power Doppler of Lymph Node

Contrast Enhanced Ultrasound of Thyroid Lesion

Glazing Flow of Posterior Tibial and Peroneal Veins

Pulsed Wave Doppler of Common Carotid Artery

2D Endocavity Image of Uterus

Color Doppler and Glazing Flow of Umbilical Vessels

4D Automated Assessment of Intracranial Volume (ICV)