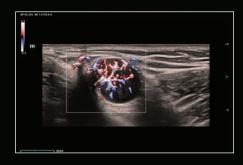

# **Clinical Gallery**

Liver Tissue enhanced by Sound Speed Compensation

High Frame Rate 2D SWE of Normal Liver

Power Doppler and Glazing Flow of Renal Perfusion

**HD Scope of Complex Thyroid Lesion** 

iScape Panoramic View of Testicles

Bidirectional Power Doppler of Lymph Node

Contrast Enhanced Ultrasound of Thyroid Lesion

Glazing Flow of Posterior Tibial and Peroneal Veins

Pulsed Wave Doppler of Common Carotid Artery

2D Endocavity Image of Uterus

Color Doppler and Glazing Flow of Umbilical Vessels

4D Automated Assessment of Intracranial Volume (ICV)