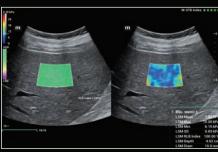

# **Clinical Gallery**

Liver Tissue enhanced by Sound Speed Compensation

High Frame Rate 2D SWE of Normal Liver

Power Doppler and Glazing Flow of Renal Perfusion

**HD Scope of Complex Thyroid Lesion** 

iScape Panoramic View of Testicles

Bidirectional Power Doppler of Lymph Node

Contrast Enhanced Ultrasound of Thyroid Lesion

Glazing Flow of Posterior Tibial and Peroneal Veins

Pulsed Wave Doppler of Common Carotid Artery

2D Endocavity Image of Uterus